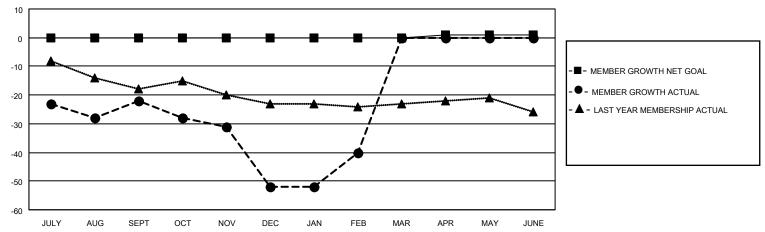

## GOALS AND ACTUAL MEMBERS CUMULATIVE

| DROPPED CLUBS: 0 |    | 11 CLUBS OF 35 ADDED 1 OR<br>MORE NEW MEMBERS | GENDER DISTRIBUTION                 |           |  |
|------------------|----|-----------------------------------------------|-------------------------------------|-----------|--|
|                  |    | MORE NEW MEMBERS                              | MALE 469 (57.13%)                   |           |  |
|                  |    |                                               | FEMALE 352 (42.87%)                 |           |  |
| DROPPED MEMBERS  |    |                                               | NON BINARY                          | 0 (0.00%) |  |
|                  |    |                                               | PREFER NOT TO ANSWER                | 0 (0.00%) |  |
| DECEASED         | 14 |                                               |                                     | ,         |  |
| CLUB CANCELLED   | 0  | CLICK HERE FOR CUMULATIVE                     | TOTAL FAMILY UNIT MEMBERS 208       |           |  |
| OTHER            | 80 | MEMBERSHIP DATA                               |                                     |           |  |
| TOTAL            | 94 |                                               | FAMILY MEMBERS PAYING HALF DUES 107 |           |  |
|                  |    |                                               |                                     |           |  |

## MONTHLY MEMBERSHIP PROGRESS REPORT

LOCATION OREGON District 36 O Results as of: 2/28/2023

| Clubs RESULTS FOR 2022-2023 |   |   |   | Members RESULTS FOR 2022-2023 |   |    |    |
|-----------------------------|---|---|---|-------------------------------|---|----|----|
|                             |   |   |   |                               |   |    |    |
| JULY/AUG/SEPT               | 0 | 0 | 0 | JULY/AUG/SEPT                 | 0 | 27 | 43 |
| OCT/NOV/DEC                 | 0 | 0 | 0 | OCT/NOV/DEC                   | 0 | 13 | 41 |
| JAN/FEB/MAR                 | 0 | 0 | 0 | JAN/FEB/MAR                   | 0 | 25 | 10 |
| APR/MAY/JUNE                | 1 | 0 | 0 | APR/MAY/JUNE                  | 1 | 0  | 0  |