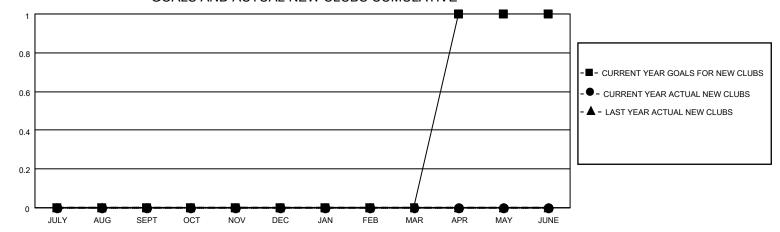

## GOALS AND ACTUAL NEW CLUBS CUMULATIVE

## MONTHLY MEMBERSHIP PROGRESS REPORT

LOCATION OREGON District 36 O Results as of: 2/28/2023

| Clubs RESULTS FOR 2022-2023 |   |   |   | Members RESULTS FOR 2022-2023 |   |    |    |
|-----------------------------|---|---|---|-------------------------------|---|----|----|
|                             |   |   |   |                               |   |    |    |
| JULY/AUG/SEPT               | 0 | 0 | 0 | JULY/AUG/SEPT                 | 0 | 27 | 43 |
| OCT/NOV/DEC                 | 0 | 0 | 0 | OCT/NOV/DEC                   | 0 | 13 | 41 |
| JAN/FEB/MAR                 | 0 | 0 | 0 | JAN/FEB/MAR                   | 0 | 25 | 10 |
| APR/MAY/JUNE                | 1 | 0 | 0 | APR/MAY/JUNE                  | 1 | 0  | 0  |